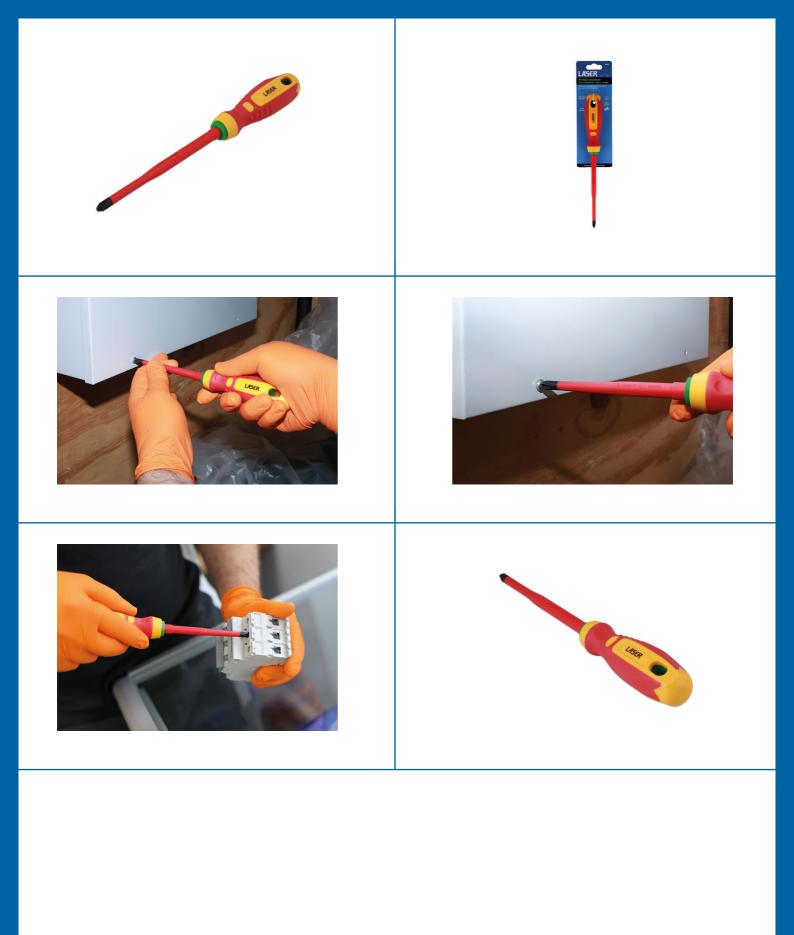

## Phillips Insulated Screwdriver Ph3 x 150mm

Fully insulated VDE Phillips screwdriver manufactured from chrome molybdenum with a soft grip handle and featuring a slim profile blade, suitable for use on fixings with limited access. VDE certified for safe operator use on live circuits up to 1000v AC and 1500v DC. Ideal for use electricians, auto electricians or mechanics working on hybrid and electric vehicles.

## **Additional Information**

- Profile: Ph3; shaft length: 150mm.
- · Slim blade for confined areas. Soft grip handle with hanging hole.
- · Blade manufactured from chrome molybdenum.
- · VDE/GS approved. Suitable for industry, automotive and domestic use.
- Safe operator use for live voltages up to 1000V AC / 1500V DC (VDE / IEC60900:2018 approved).