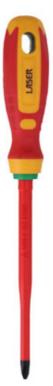

## Phillips Insulated Screwdriver Ph3 x 150mm

Fully insulated VDE Phillips screwdriver manufactured from chrome molybdenum with a soft grip handle and featuring a slim profile blade, suitable for use on fixings with limited access. VDE certified for safe operator use on live circuits up to 1000v AC and 1500v DC. Ideal for use electricians, auto electricians or mechanics working on hybrid and electric vehicles.

## **Additional Information**

- Profile: Ph3; shaft length: 150mm.
- · Slim blade for confined areas. Soft grip handle with hanging hole.
- · Blade manufactured from chrome molybdenum.
- · VDE/GS approved. Suitable for industry, automotive and domestic use.
- Safe operator use for live voltages up to 1000V AC / 1500V DC (VDE / IEC60900:2018 approved).